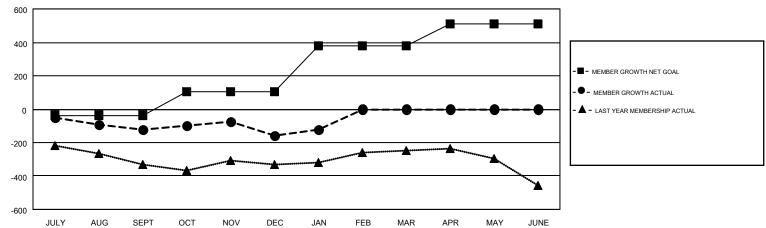

## GOALS AND ACTUAL MEMBERS CUMULATIVE

| DROPPED CLUBS: 3  DROPPED MEMBERS |          | 251 CLUBS OF 533 ADDED 1 OR MORE NEW MEMBERS | GENDER DISTF<br>MALE<br>FEMALE |  |       |
|-----------------------------------|----------|----------------------------------------------|--------------------------------|--|-------|
| DECEASED                          | 114      | CLICK HERE FOR CUMULATIVE                    | TOTAL FAMILY UNIT MEMBERS      |  | 2,322 |
| CLUB CANCELLED OTHER              | 7<br>649 | MEMBERSHIP DATA                              | FAMILY MEMBERS PAYING HALF     |  | 1,189 |
| TOTAL                             | 770      |                                              | DUES                           |  |       |

## GMT MONTHLY MEMBERSHIP PROGRESS REPORT

Results as of: 1/31/2019

Multiple District A

**CHRIS LEWIS** 

**LOCATION: ONTARIO** GMT CA 2

| Clubs         |               |           |               | Members               |                           |                         |                                              |  |
|---------------|---------------|-----------|---------------|-----------------------|---------------------------|-------------------------|----------------------------------------------|--|
|               | RESULTS FOR   | 2018-2019 |               | RESULTS FOR 2018-2019 |                           |                         |                                              |  |
| QUARTER       | NEW CLUB GOAL | NEW CLUBS | DROPPED CLUBS | QUARTER               | MEMBER GROWTH NET<br>GOAL | MEMBER GROWTH<br>ACTUAL | DROPPED MEMBERS ACTUAL (including transfers) |  |
| JULY/AUG/SEPT | 4             | 1         | 2             | JULY/AUG/SEPT         | -36                       | 181                     | 259                                          |  |
| OCT/NOV/DEC   | 3             | 1         | 1             | OCT/NOV/DEC           | 141                       | 428                     | 417                                          |  |
| JAN/FEB/MAR   | 6             | 0         | 0             | JAN/FEB/MAR           | 274                       | 151                     | 94                                           |  |
| APR/MAY/JUNE  | 3             | 0         | 0             | APR/MAY/JUNE          | 132                       | 0                       | 0                                            |  |