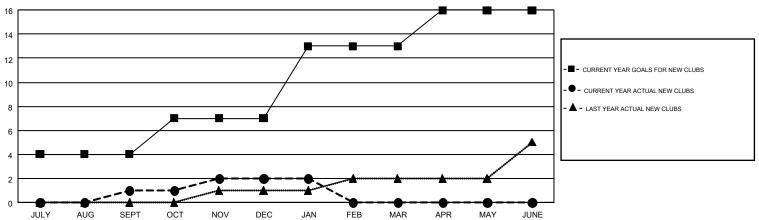

## GOALS AND ACTUAL NEW CLUBS CUMULATIVE

## GMT MONTHLY MEMBERSHIP PROGRESS REPORT

Results as of: 1/31/2019

Multiple District A

**CHRIS LEWIS** 

**LOCATION: ONTARIO** GMT CA 2

| Clubs         |               |           |               | Members               |                           |                         |                                              |  |
|---------------|---------------|-----------|---------------|-----------------------|---------------------------|-------------------------|----------------------------------------------|--|
|               | RESULTS FOR   | 2018-2019 |               | RESULTS FOR 2018-2019 |                           |                         |                                              |  |
| QUARTER       | NEW CLUB GOAL | NEW CLUBS | DROPPED CLUBS | QUARTER               | MEMBER GROWTH NET<br>GOAL | MEMBER GROWTH<br>ACTUAL | DROPPED MEMBERS ACTUAL (including transfers) |  |
| JULY/AUG/SEPT | 4             | 1         | 2             | JULY/AUG/SEPT         | -36                       | 181                     | 259                                          |  |
| OCT/NOV/DEC   | 3             | 1         | 1             | OCT/NOV/DEC           | 141                       | 428                     | 417                                          |  |
| JAN/FEB/MAR   | 6             | 0         | 0             | JAN/FEB/MAR           | 274                       | 151                     | 94                                           |  |
| APR/MAY/JUNE  | 3             | 0         | 0             | APR/MAY/JUNE          | 132                       | 0                       | 0                                            |  |